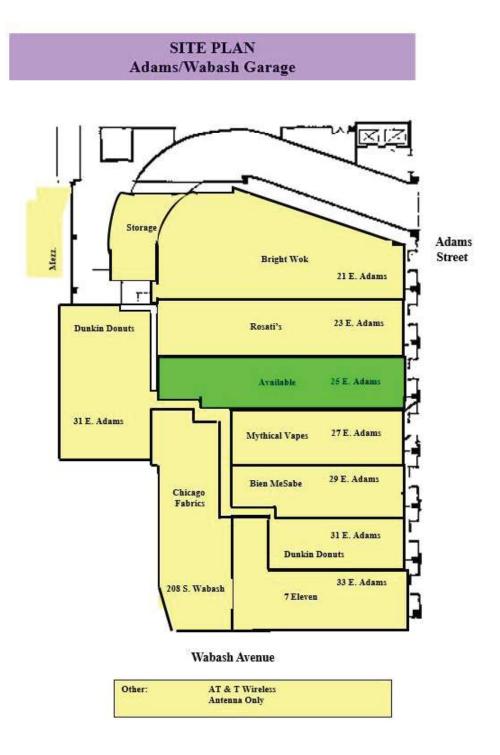

## **25 E. Adams** SWC Adams and Wabash Chicago, IL

## Available - 2,038 square feet

**Property Description:** 

- Join Dunkin Donuts, BrightWok, 7 Eleven, Bien Mesabe, Rosati's
- Downtown Loop Location
- Over 2 million annual ridership Adams Wabash CTA L Station
- 12,600 Pedestrian Daytime Traffic
- Strong Student, Office, and Hotel Population