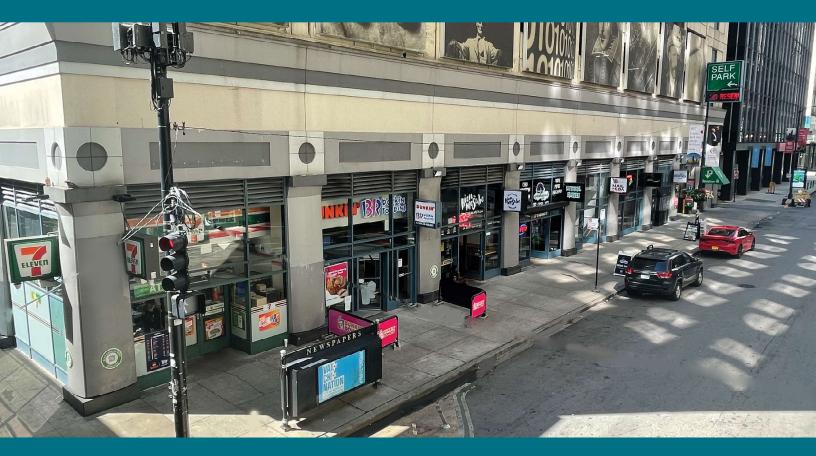

## **25 E. Adams** SWC Adams and Wabash Chicago, IL

## Available - 2,038 square feet

**Property Description:** 

- Join Dunkin Donuts, BrightWok, 7 Eleven, Bien Mesabe, Rosati's
- Downtown Loop Location
- Over 2 million annual ridership Adams Wabash CTA L Station
- 12,600 Pedestrian Daytime Traffic
- Strong Student, Office, and Hotel Population