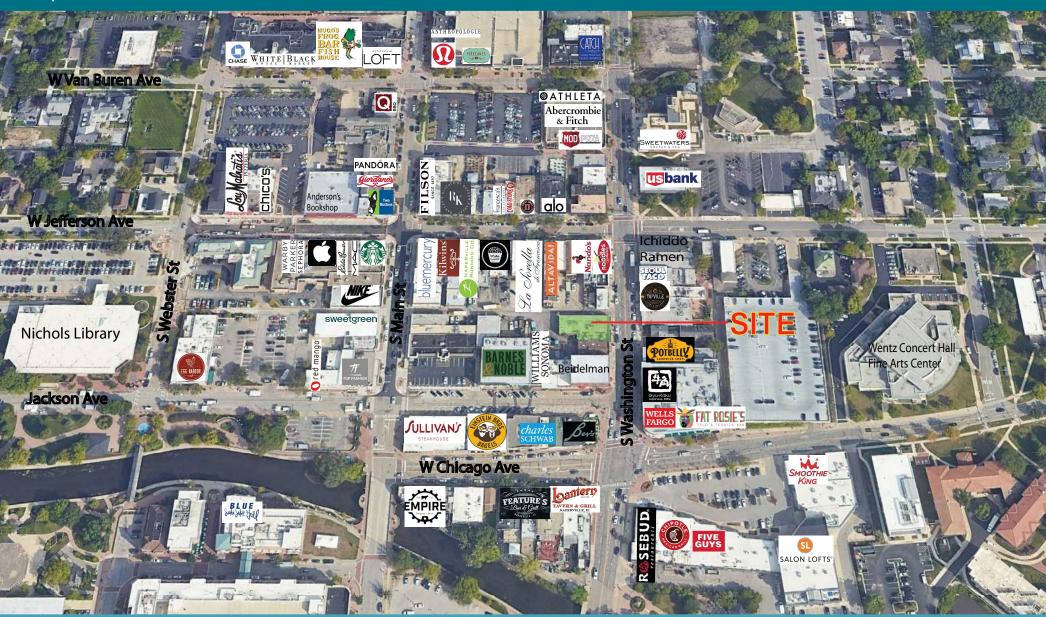

## **Available Retail Space** 221 S. Washington Streeet

Naperville, IL 60540

This document has been prepared solely for informational purposes. While the Information contained herein is from reliable sources, it has not been independently verified. The document is provided subject to errors, omission and changes in information.