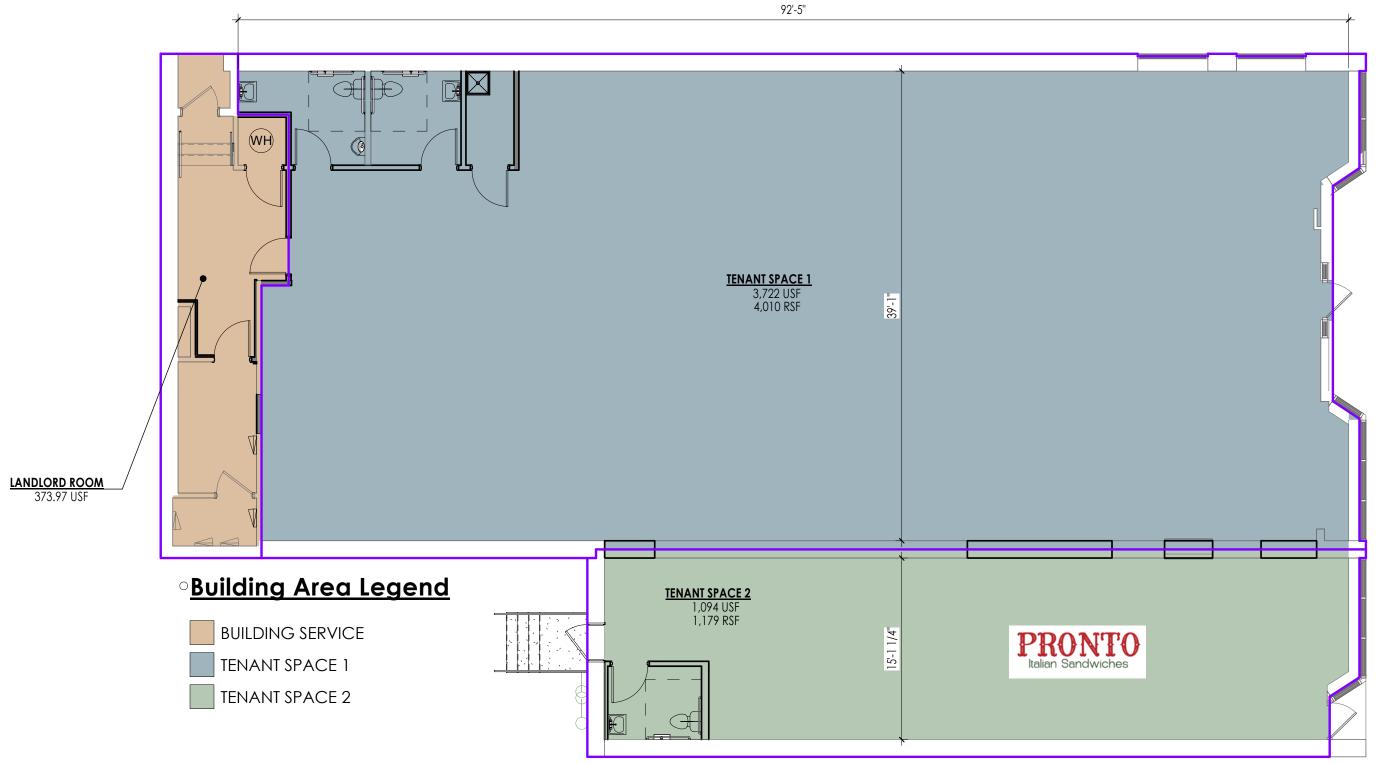

pace** 221 S. Washington Streeet

Naperville, IL 60540





This document has been prepared solely for informational purposes. While the Information contained herein is from reliable sources, it has not been independently verified. The document is provided subject to errors, omission and changes in information.



**FINISHES - EAST ELEVATION PROPOSED** 1/4" = 1'-0"



**PROPOSED WEST ELEVATION** 

221 S WASHINGTON ST 221 S WASHINGTON ST, NAPERVILLE, IL 60540

AWNING: "BLACK CANVASS" SUNBRELLA OR EQUAL

STONE: ARRISCRAFT "RENAISSANCE - CAFE"

SMOOTH" 8" x 24"

STONE: ADAIR "MEDIUM DRESSED FLEURI"

**EXTERIOR FINISHES LEGEND** 

THIN BRICK: 220 COURTYARD

8" x 24"

THIN BRICK: 365 SCHOOLHOUSE RED FLASHED

**DATE** <u>02.10.2025</u> **REV#** #1 PROJ # <u>2414.001.000</u> **SHEET** SD-010825



## PROPOSED DEMISING WALLS

1/8" = 1'-0"



## PROPOSED DEMISING WALLS