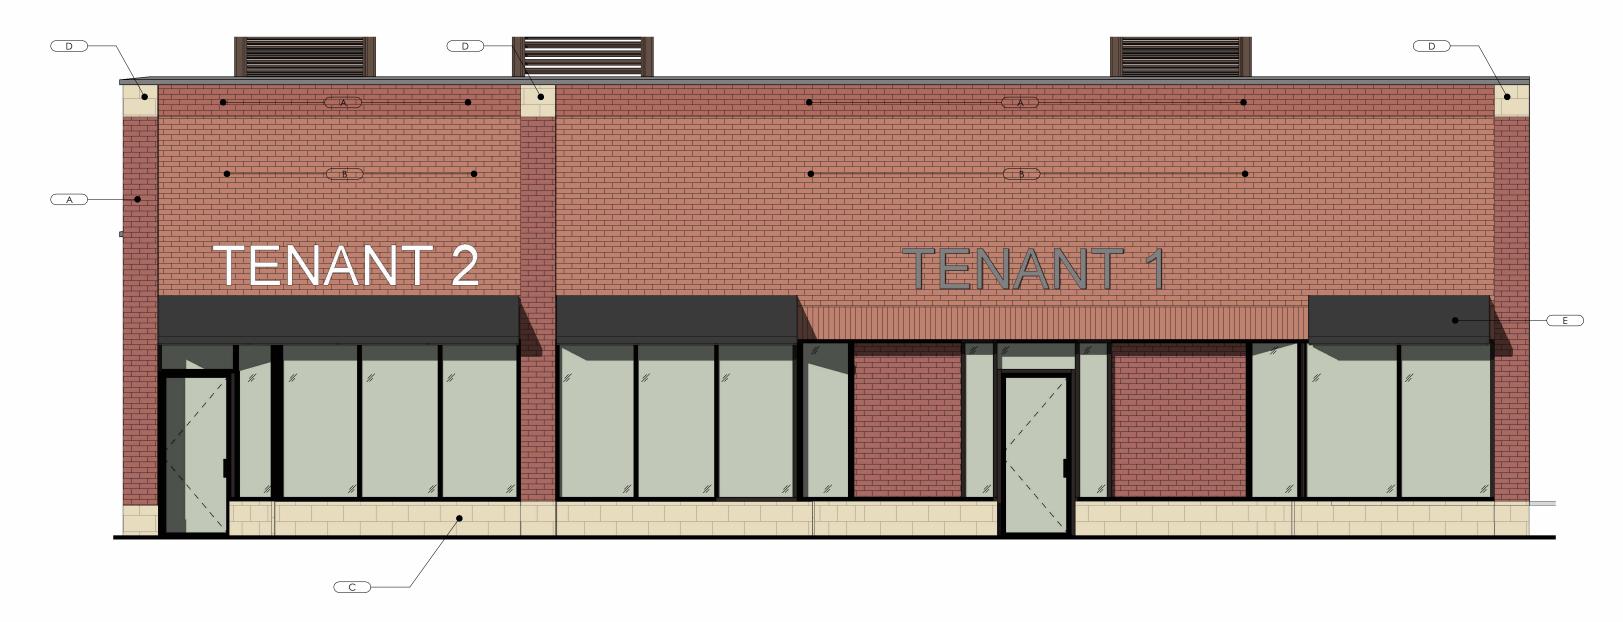

**FINISHES - EAST ELEVATION PROPOSED** 1/4" = 1'-0"

**PROPOSED WEST ELEVATION** 

221 S WASHINGTON ST 221 S WASHINGTON ST, NAPERVILLE, IL 60540

AWNING: "BLACK CANVASS" SUNBRELLA OR EQUAL

STONE: ARRISCRAFT "RENAISSANCE - CAFE"

SMOOTH" 8" x 24"

STONE: ADAIR "MEDIUM DRESSED FLEURI"

**EXTERIOR FINISHES LEGEND** 

THIN BRICK: 220 COURTYARD

8" x 24"

THIN BRICK: 365 SCHOOLHOUSE RED FLASHED

**DATE** <u>02.10.2025</u> **REV#** #1 PROJ # <u>2414.001.000</u> **SHEET** SD-010825